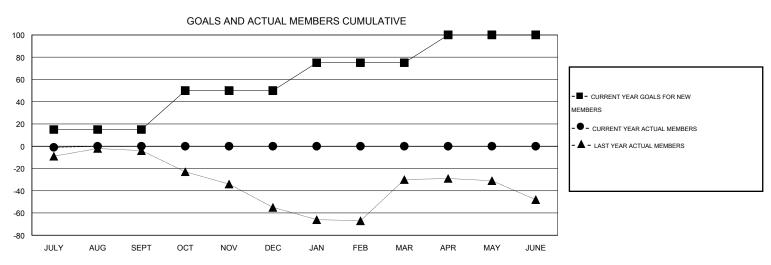

## GOALS AND ACTUAL NEW CLUBS CUMULATIVE

| DROPPED CLUBS: 0 |    | 9 CLUBS OF 65 ADDED 1 OR MORE<br>NEW MEMBERS | GENDER DISTRIBU       |              |     |
|------------------|----|----------------------------------------------|-----------------------|--------------|-----|
| DROPPED MEMBERS  |    |                                              | FEMALE                | 498 (26.14%) |     |
| DECEASED 1       |    | OLICK HERE FOR HEALTH                        |                       |              | 422 |
| CLUB CANCELLED 0 |    | CLICK HERE FOR HEALTH ASSESSMENT DATA        | FAMILY UNIT MEMBERS   |              |     |
| OTHER 13         |    | <u> </u>                                     | HEAD OF HOUSEHOLD     |              |     |
| TOTAL            | 14 |                                              | NON-HEAD OF HOUSEHOLD |              |     |