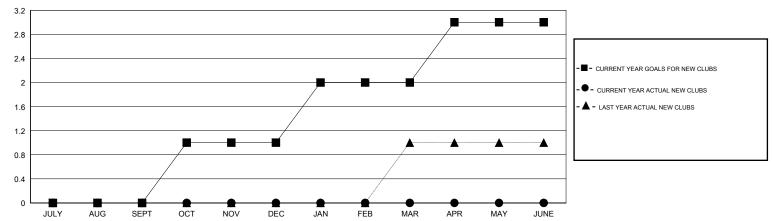

## GOALS AND ACTUAL NEW CLUBS CUMULATIVE

| DROPPED CLUBS: 0 |    | 9 CLUBS OF 65 ADDED 1 OR MORE<br>NEW MEMBERS | GENDER DISTRIBU       |              |     |
|------------------|----|----------------------------------------------|-----------------------|--------------|-----|
| DROPPED MEMBERS  |    |                                              | FEMALE                | 498 (26.14%) |     |
| DECEASED 1       |    | OLICK HERE FOR HEALTH                        |                       |              | 422 |
| CLUB CANCELLED 0 |    | CLICK HERE FOR HEALTH ASSESSMENT DATA        | FAMILY UNIT MEMBERS   |              |     |
| OTHER 13         |    | <u> </u>                                     | HEAD OF HOUSEHOLD     |              |     |
| TOTAL            | 14 |                                              | NON-HEAD OF HOUSEHOLD |              |     |